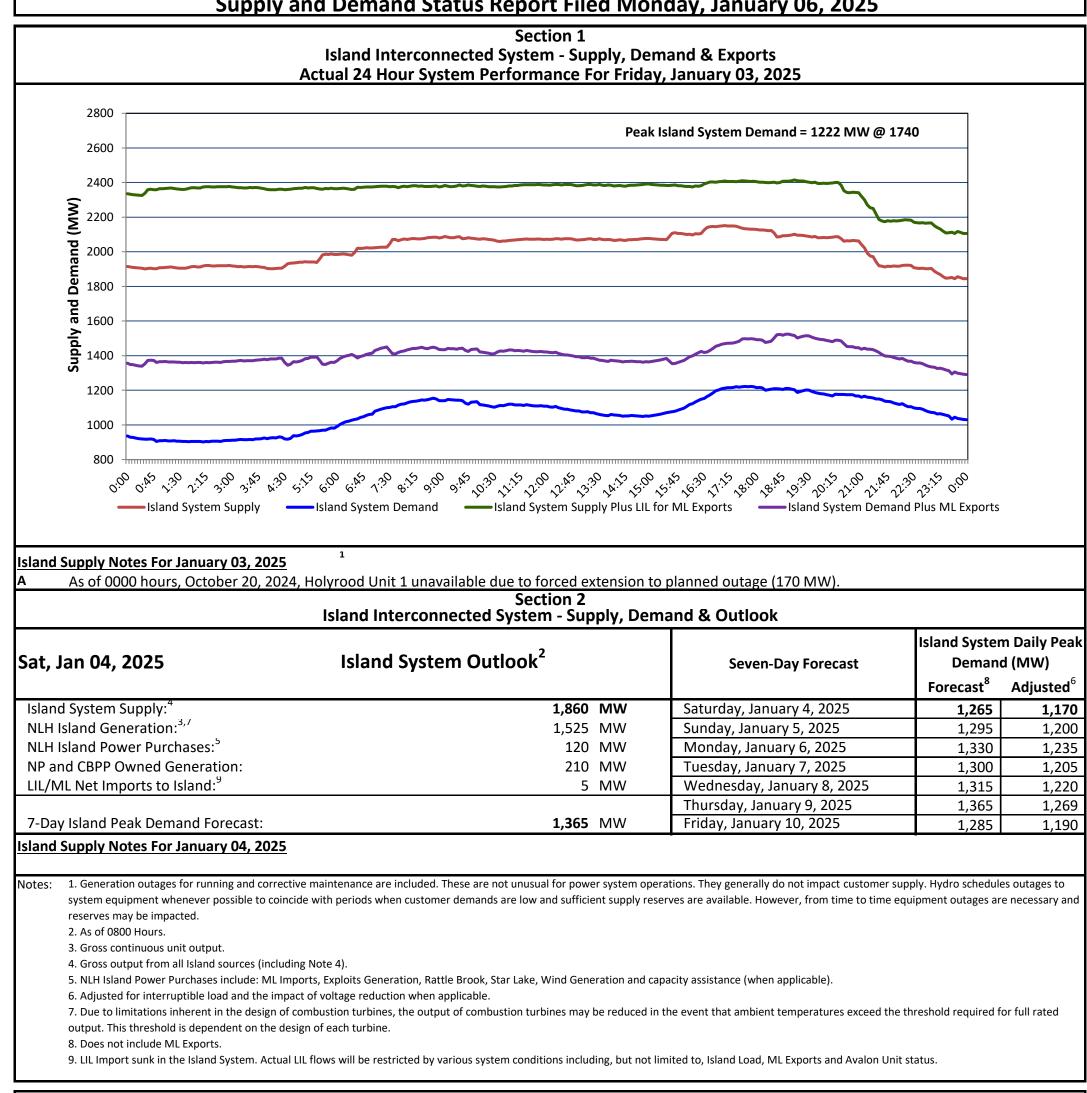

Newfoundland Labrador Hydro (NLH) Supply and Demand Status Report Filed Monday, January 06, 2025

| Fri, Jan 03, 2025                                    | Island Peak Demand <sup>10</sup>                                           | 17:40                                     | 1,222 MW                     |
|------------------------------------------------------|----------------------------------------------------------------------------|-------------------------------------------|------------------------------|
|                                                      | Exports at Peak                                                            |                                           | 276 MW                       |
|                                                      | LIL Net Imports to Island                                                  |                                           | 4,322 MWh                    |
| Sat, Jan 04, 2025                                    | Forecast Island Peak Demand                                                |                                           | 1,265 MW                     |
| Notes: 10. Island Demand is supplied<br>Power, DLP). | by NLH generation and purchases, LIL Imports plus generation owned and ope | erated by Newfoundland Power and Corner B | rook Pulp & Paper (Deer Lake |